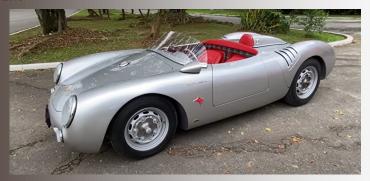

#### **Autoclassic Spyder**

Autoclassic Spyder captures the essence of the great German sportscars from the early nineteen fifties but updated with a modern space frame CAD designed tubular chassis for added strength and safety, a 3mm thick high strength hand laid laminated fiberglass for decreased weight and advanced air-cooled high-performance engines for added reliability. With pricing starting at around 25,999 Euro's, Autoclassic Spyder is the most cost-effective high-performance tribute sportscar from Brazil!