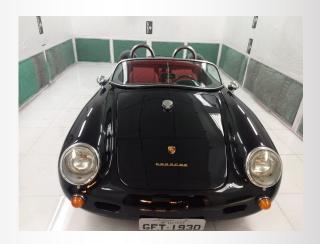

#### Autoclassic Speedster

Autoclassic Speedster captures the elegance of the great sports car from the late nineteen fifties but updated with a modern space frame CAD designed tubular chassis for added strength and safety, a 3mm thick high strength hand laid laminated fiberglass and advanced air-cooled high performance engines for added reliability. With pricing starting at around 33,999 USD, Autoclassic Speedster is the most cost-effective high-performance tribute sportscar from Brazil"