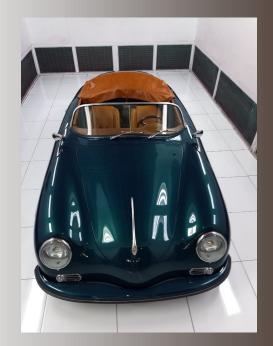

#### Autoclassic Speedster

Autoclassic Speedster captures the elegance of the great sports car from the late nineteen fifties but updated with a modern space frame CAD designed tubular chassis for added strength and safety, a 3mm thick high strength hand laid laminated fiberglass and advanced air-cooled high performance engines for added reliability. With pricing starting at around 33,999 USD, Autoclassic Speedster is the most cost-effective high-performance tribute sportscar from Brazil"