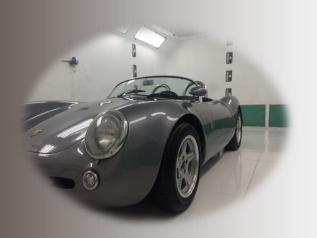

#### **Autoclassic Spyder**

Autoclassic Spyder captures the essence of the great German sportscars from the early nineteen fifties but updated with a modern space frame CAD designed tubular chassis for added strength and safety, a 3mm thick high strength hand laid laminated fiberglass for decreased weight and advanced air-cooled high-performance engines for added reliability. With pricing starting at around 25,999 Euro's, Autoclassic Spyder is the most cost-effective high-performance tribute sportscar from Brazil!