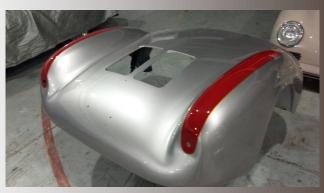

#### BODYWORK: LAMINATED WITH HIGH STRENGTH FIBER GLASS, 3 MM THICKNESS.

# Chassis: 3mm MIG welded tube chassis for extra strength!

Auto Classics Brazil copyright 2022 Page 6

Paint: 4 Layer Aerospace quality for a shiny finish to last for years!

Auto Classics Brazil copyright 2022 Page 7