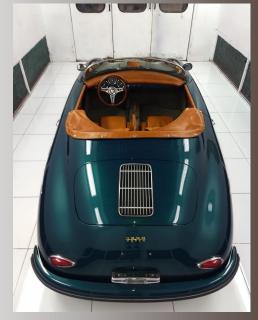

#### Autoclassic Speedster

Autoclassic Speedster captures the elegance of the great sports car from the late nineteen fifties but updated with a modern space frame CAD designed tubular chassis for added strength and safety, a 3mm thick high strength hand laid laminated fiberglass and advanced air-cooled high performance engines for added reliability. With pricing starting at around 33,999 USD, Autoclassic Speedster is the most cost-effective high-performance tribute sportscar from Brazil"