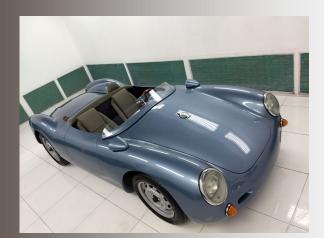

#### **Autoclassic Spyder**

Autoclassic Spyder captures the essence of the great German sportscars from the early nineteen fifties but updated with a modern space frame CAD designed tubular chassis for added strength and safety, a 3mm thick high strength hand laid laminated fiberglass for decreased weight and advanced air-cooled high-performance engines for added reliability. With pricing starting at around 25,999 Euro's, Autoclassic Spyder is the most cost-effective high-performance tribute sportscar from Brazil!