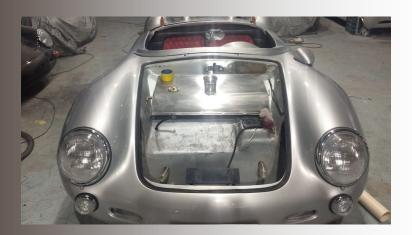

advanced air-cooled high performance engines for added reliability. With pricing starting at around 33,999 USD, Autoclassic Speedster is the most cost-effective high-performance tribute sportscar from Brazil"





Sao Paulo, Brazil







autoclassicsicv@gmail.com





Auto Classics Brazil copyright 2022 Page 4



#### BODYWORK: LAMINATED WITH HIGH STRENGTH FIBER GLASS, 3 MM THICKNESS.









# Chassis: 3mm MIG welded tube chassis for extra strength!







Auto Classics Brazil copyright 2022 Page 6



Paint: 4 Layer Aerospace quality for a shiny finish to last for years!











Auto Classics Brazil copyright 2022 Page 7

Sao Paulo, Brazil

autoclassicsicv@gmail.com



Custom made Air Cooled Engine with front Semi independent suspension and rear coil overs for superior performance.











Various models; Spyder and Speedster with various options available to meet your specfic taste!













Sao Paulo, Brazil

autoclassicsicv@gmail.com

Auto Classics Brazil copyright 2022 Page 9

### **DATASHEET SPYDER**

| MOTOR            | – Mid-engine 1.6 liter with dual carburetion and 60 hp (acceleration from 0 to 100 km/h in 9.5 seconds).                                                                                                                                                                                                                             |
|------------------|-----------------------------------------------------------------------------------------------------------------------------------------------------------------------------------------------------