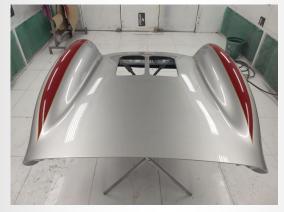

#### BODYWORK: LAMINATED WITH HIGH STRENGTH FIBER GLASS, 3 MM THICKNESS.

# Chassis: 3mm MIG welded tube chassis for extra strength!

Auto Classics Brazil copyright 2022 Page 6

Paint: 4 Layer Aerospace quality for a shiny finish to last for years!

Auto Classics Brazil copyright 2022 Page 7