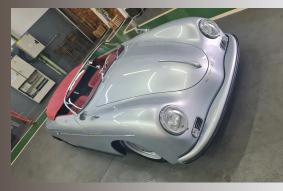

#### **Autoclassic Spyder**

Autoclassic Spyder captures the essence of the great German sportscars from the early nineteen fifties but updated with a modern space frame CAD designed tubular chassis for added strength and safety, a 3mm thick high strength hand laid laminated fiberglass for decreased weight and advanced air-cooled high-performance engines for added reliability. With pricing starting at around 25,999 Euro's, Autoclassic Spyder is the most cost-effective high-performance tribute sportscar from Brazil!

#### Autoclassic Speedster

Autoclassic Speedster captures the elegance of the great sports car from the late nineteen fifties but updated with a modern space frame CAD designed tubular chassis for added strength and safety, a 3mm thick high strength hand laid laminated fiberglass and advanced air-cooled high performance engines for added reliability. With pricing starting at around 33,999 USD, Autoclassic Speedster is the most cost-effective high-performance tribute sportscar from Brazil"