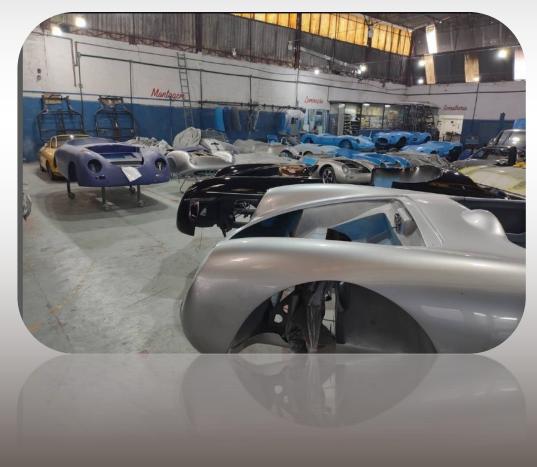

#### BODYWORK: LAMINATED WITH HIGH STRENGTH FIBER GLASS, 3 MM THICKNESS.

# Chassis: 3mm MIG welded tube chassis for extra strength!

Auto Classics Brazil copyright 2022 Page 6

Paint: 4 Layer Aerospace quality for a shiny finish to last for years!

Auto Classics Brazil copyright 2022 Page 7