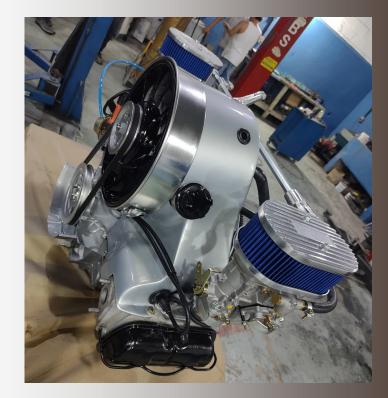

Sao Paulo, Brazil

autoclassicsicv@gmail.com

Custom made Air Cooled Engine with front Semi independent suspension and rear coil overs for superior performance.

Various models; Spyder and Speedster with various options available to meet your specfic taste!

### **DATASHEET SPYDER**

| MOTOR            | – Mid-engine 1.6 liter with dual carburetion and 60 hp (acceleration from 0 to 100 km/h in 9.5 seconds).                                                                                                                                                                                                                             |
|------------------|--------------------------------------------------------------------------------------------------------------------------------------------------------------------------------------------------------------------------------------------------------------------------------------------------------------------------------------|
| BODYWORK         | – 3mm thick high strength hand laid laminated fiberglass                                                                                                                                                                                                                                                                             |
| TRANSMISSION     | – 4-speed mechanical transmission                                                                                                                                                                                                                                                                                                    |
| Chassis          | – Proprietary 3-inch tubular spaceframe                                                                                                                                                                                                                                                                                              |
| SUSPENSION       | – Semi-independent suspension front and rear coil overs                                                                                                                                                                                                                                                                              |
| SPECIFICATIONS   | <ul> <li>Wheelbase: 2100 mm</li> <li>Ground clearance: 160 mm</li> <li>Length: 3720 mm</li> <li>Width: 1670 mm</li> <li>Tank Capacity: 40 liters</li> <li>Total Weight: 650 kg</li> <li>Front Brake: Disc</li> <li>Rear Brake: Drum</li> <li>Wheels: Steel , 15-inch rim</li> <li>Tires: Radial</li> <li>Warranty: 1 year</li> </ul> |
| ACCESSORIES      | Leather steering wheel; Ivory Panel Buttons; Gauntlet in Ivory; Handbrake Painted in Ivory color.                                                                                                                                                                                                                                    |
| OPTIONS          | <ul> <li>wooden steering wheel , banjo steering wheel, stainless steel tank, leather straps, electronic injection,<br/>chrome wheels, special Engines 138HP, disc brake at rear, head rest, convertible Canvas Top</li> </ul>                                                                                                        |
| Coo Doulo Drosil |                                                                                                                                                                                                                                                                                                                                      |

## **DATASHEET SPEEDSTER**

| MOTOR          | – Rear engine 1.6 liter with dual carburetion and 60 hp (acceleration from 0 to 100 km/h in 9.5 seconds).                                                                                                                                                                                                  |
|----------------|------------------------------------------------------------------------------------------------------------------------------------------------------------------------------------------------------------------------------------------------------------------------------------------------------------|
| BODYWORK       | – 3mm thick high strength hand laid laminated fiberglass                                                                                                                                                                                                                                                   |
| TRANSMISSION   | – 4-speed mechanical transmission                                                                                                                                                                                                                                                                          |
| Chassis        | – Proprietary 3-inch tubular spaceframe                                                                                                                                                                                                                                                                    |
| SUSPENSION     | – Semi-independent suspension front and rear coil overs                                                                                                                                                                                                                                                    |
| SPECIFICATIONS | <ul> <li>Wheelbase: 2100 mm</li> <li>Ground clearance: 160 mm</li> <li>Length: 3720 mm</li> <li>Width: 1670 mm</li> <li>Tank Capacity: 40 liters</li> <li>Total Weight: 650 kg</li> <li>Front Brake: Disc</li> <li>Rear Brake: Drum</li> <li>Wheels: Steel , 15-inch rim</li> <li>Tires: Radial</li> </ul> |
| ACCESSORIES    | Leather steering wheel; Ivory Panel Buttons; Gauntlet in Ivory; Handbrake Painted in Ivory color.                                                                                                                                                                                                          |
| OPTIONS        | – wooden steering wheel , banjo steering wheel, stainless steel tank, leather straps, electronic injection, chrome wheels, special Engines 138HP, disc brake at rear, head rest, convertible Canvas Top                                                                                                    |
|                |                                                                                                                                                                                                                                                                                                            |