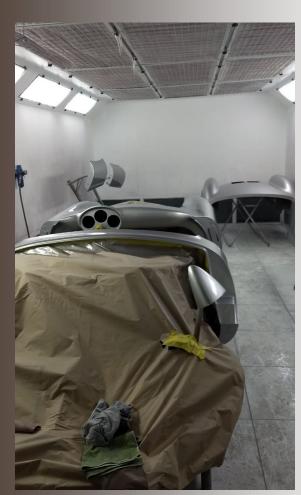

#### BODYWORK: LAMINATED WITH HIGH STRENGTH FIBER GLASS, 3 MM THICKNESS.

# Chassis: 3mm MIG welded tube chassis for extra strength!

Auto Classics Brazil copyright 2022 Page 6

Paint: 4 Layer Aerospace quality for a shiny finish to last for years!

Auto Classics Brazil copyright 2022 Page 7