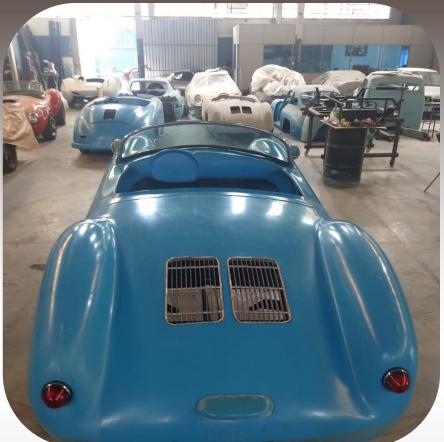

#### Autoclassic Speedster

Autoclassic Speedster captures the elegance of the great sports car from the late nineteen fifties but updated with a modern space frame CAD designed tubular chassis for added strength and safety, a 3mm thick high strength hand laid laminated fiberglass and advanced air-cooled high performance engines for added reliability. With pricing starting at around 33,999 USD, Autoclassic Speedster is the most cost-effective high-performance tribute sportscar from Brazil"