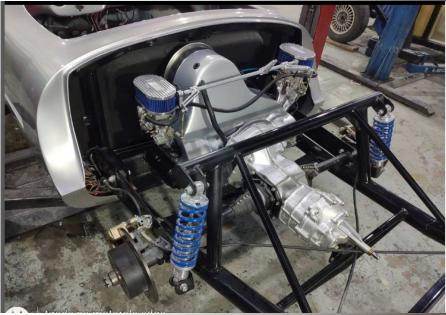

# Chassis: 3mm MIG welded tube chassis for extra strength!

Auto Classics Brazil copyright 2022 Page 6

Paint: 4 Layer Aerospace quality for a shiny finish to last for years!

Auto Classics Brazil copyright 2022 Page 7

Sao Paulo, Brazil

autoclassicsicv@gmail.com

Custom made Air Cooled Engine with front Semi independent suspension and rear coil overs for superior performance.

Various models; Spyder and Speedster with various options available to meet your specfic taste!