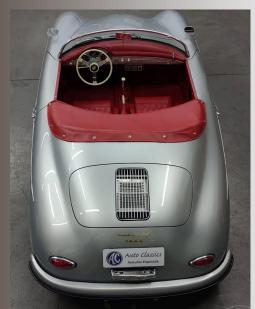

#### **Autoclassic Spyder**

Autoclassic Spyder captures the essence of the great German sportscars from the early nineteen fifties but updated with a modern space frame CAD designed tubular chassis for added strength and safety, a 3mm thick high strength hand laid laminated fiberglass for decreased weight and advanced air-cooled high-performance engines for added reliability. With pricing starting at around 25,999 Euro's, Autoclassic Spyder is the most cost-effective high-performance tribute sportscar from Brazil!

#### Autoclassic Speedster

Autoclassic Speedster captures the elegance of the great sports car from the late nineteen fifties but updated with a modern space frame CAD designed tubular chassis for added strength and safety, a 3mm thick high strength hand laid laminated fiberglass and advanced air-cooled high performance engines for added reliability. With pricing starting at around 33,999 USD, Autoclassic Speedster is the most cost-effective high-performance tribute sportscar from Brazil"