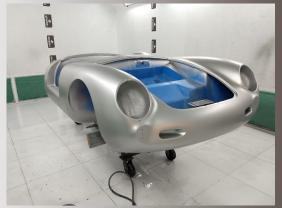

#### **Autoclassic Spyder**

Autoclassic Spyder captures the essence of the great German sportscars from the early nineteen fifties but updated with a modern space frame CAD designed tubular chassis for added strength and safety, a 3mm thick high strength hand laid laminated fiberglass for decreased weight and advanced air-cooled high-performance engines for added reliability. With pricing starting at around 25,999 Euro's, Autoclassic Spyder is the most cost-effective high-performance tribute sportscar from Brazil!

#### Autoclassic Speedster

Autoclassic Speedster captures the elegance of the great sports car from the late nineteen fifties but updated with a modern space frame CAD designed tubular chassis for added strength and safety, a 3mm thick high strength hand laid laminated fiberglass and advanced air-cooled high performance engines for added reliability. With pricing starting at around 33,999 USD, Autoclassic Speedster is the most cost-effective high-performance tribute sportscar from Brazil"

#### BODYWORK: LAMINATED WITH HIGH STRENGTH FIBER GLASS, 3 MM THICKNESS.

# Chassis: 3mm MIG welded tube chassis for extra strength!

Auto Classics Brazil copyright 2022 Page 6

Paint: 4 Layer Aerospace quality for a shiny finish to last for years!

Auto Classics Brazil copyright 2022 Page 7