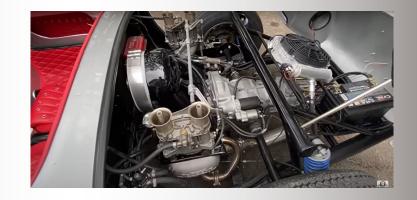

### **DATASHEET SPYDER**

| MOTOR            | – Mid-engine 1.6 liter with dual carburetion and 60 hp (acceleration from 0 to 100 km/h in 9.5 seconds).                                                                                                                                                                                                                             |
|------------------|--------------------------------------------------------------------------------------------------------------------------------------------------------------------------------------------------------------------------------------------------------------------------------------------------------------------------------------|
| BODYWORK         | – 3mm thick high strength hand laid laminated fiberglass                                                                                                                                                                                                                                                                             |
| TRANSMISSION     | – 4-speed mechanical transmission                                                                                                                                                                                                                                                                                                    |
| Chassis          | – Proprietary 3-inch tubular spaceframe                                                                                                                                                                                                                                                                                              |
| SUSPENSION       | – Semi-independent suspension front and rear coil overs                                                                                                                                                                                                                                                                              |
| SPECIFICATIONS   | <ul> <li>Wheelbase: 2100 mm</li> <li>Ground clearance: 160 mm</li> <li>Length: 3720 mm</li> <li>Width: 1670 mm</li> <li>Tank Capacity: 40 liters</li> <li>Total Weight: 650 kg</li> <li>Front Brake: Disc</li> <li>Rear Brake: Drum</li> <li>Wheels: Steel , 15-inch rim</li> <li>Tires: Radial</li> <li>Warranty: 1 year</li> </ul> |
| ACCESSORIES      | Leather steering wheel; Ivory Panel Buttons; Gauntlet in Ivory; Handbrake Painted in Ivory color.                                                                                                                                                                                                                                    |
| OPTIONS          | <ul> <li>wooden steering wheel , banjo steering wheel, stainless steel tank, leather straps, electronic injection,<br/>chrome wheels, special Engines 138HP, disc brake at rear, head rest, convertible Canvas Top</li> </ul>                                                                                                        |
| Coo Doulo Drosil |                                                                                                                                                                                                                                                                                                                                      |