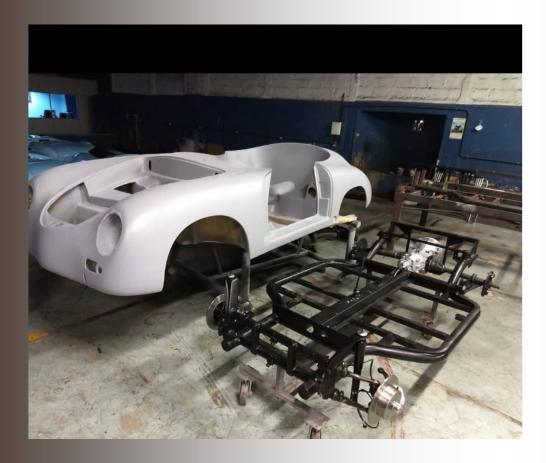

#### BODYWORK: LAMINATED WITH HIGH STRENGTH FIBER GLASS, 3 MM THICKNESS.

# Chassis: 3mm MIG welded tube chassis for extra strength!

Auto Classics Brazil copyright 2022 Page 6

Paint: 4 Layer Aerospace quality for a shiny finish to last for years!

Auto Classics Brazil copyright 2022 Page 7