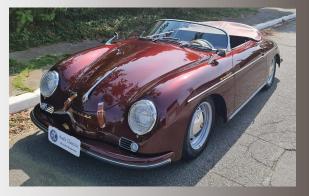

#### **Autoclassic Spyder**

Autoclassic Spyder captures the essence of the great German sportscars from the early nineteen fifties but updated with a modern space frame CAD designed tubular chassis for added strength and safety, a 3mm thick high strength hand laid laminated fiberglass for decreased weight and advanced air-cooled high-performance engines for added reliability. With pricing starting at around 25,999 Euro's, Autoclassic Spyder is the most cost-effective high-performance tribute sportscar from Brazil!

#### Autoclassic Speedster

Autoclassic Speedster captures the elegance of the great sports car from the late nineteen fifties but updated with a modern space frame CAD designed tubular chassis for added strength and safety, a 3mm thick high strength hand laid laminated fiberglass and advanced air-cooled high performance engines for added reliability. With pricing starting at around 33,999 USD, Autoclassic Speedster is the most cost-effective high-performance tribute sportscar from Brazil"