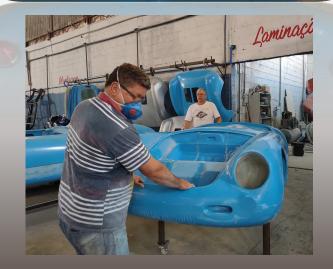

r from Brazil!













Auto Classics Brazil copyright 2022 Page 3

autoclassicsicv@gmail.com

Sao Paulo, Brazil



#### Autoclassic Speedster

Autoclassic Speedster captures the elegance of the great sports car from the late nineteen fifties but updated with a modern space frame CAD designed tubular chassis for added strength and safety, a 3mm thick high strength hand laid laminated fiberglass and advanced air-cooled high performance engines for added reliability. With pricing starting at around 33,999 USD, Autoclassic Speedster is the most cost-effective high-performance tribute sportscar from Brazil"





Sao Paulo, Brazil







autoclassicsicv@gmail.com





Auto Classics Brazil copyright 2022 Page 4



#### BODYWORK: LAMINATED WITH HIGH STRENGTH FIBER GLASS, 3 MM THICKNESS.









# Chassis: 3mm MIG welded tube chassis for extra strength!







Auto Classics Brazil copyright 2022 Page 6



Paint: 4 Layer Aerospace quality for a shiny finish to last for years!











Auto Classics Brazil copyright 2022 Page 7

Sao Paulo, Brazil

autoclassicsicv@gmail.com



Custom made Air Cooled Engine with front Semi independent suspension and rear coil overs for superior performance.











Various models; Spyder and Speedster with various options available to meet your specfic taste!













Sao Paulo, Brazil

autoclassicsicv@gmail.com

Auto Classics Brazil copyright 2022 Page 9

### **DATASHEET SPYDER**

| MOTOR            | – Mid-engine 1.6 liter with dual carburetion and 60 hp (acceleration from 0 to 100 km/h in 9.5 seconds).