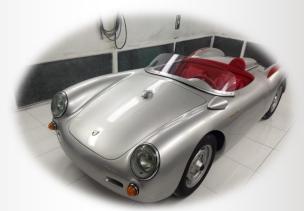

#### **Autoclassic Spyder**

Autoclassic Spyder captures the essence of the great German sportscars from the early nineteen fifties but updated with a modern space frame CAD designed tubular chassis for added strength and safety, a 3mm thick high strength hand laid laminated fiberglass for decreased weight and advanced air-cooled high-performance engines for added reliability. With pricing starting at around 25,999 Euro's, Autoclassic Spyder is the most cost-effective high-performance tribute sportscar from Brazil!