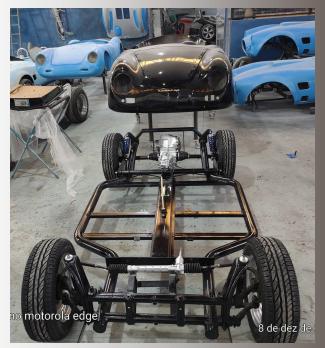

# Chassis: 3mm MIG welded tube chassis for extra strength!

Auto Classics Brazil copyright 2022 Page 6

Paint: 4 Layer Aerospace quality for a shiny finish to last for years!

Auto Classics Brazil copyright 2022 Page 7

Sao Paulo, Brazil

autoclassicsicv@gmail.com

Custom made Air Cooled Engine with front Semi independent suspension and rear coil overs for superior performance.

Various models; Spyder and Speedster with various options available to meet your specfic taste!