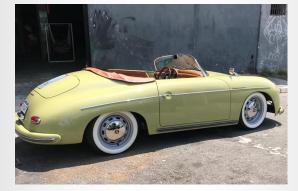

#### **Autoclassic Spyder**

Autoclassic Spyder captures the essence of the great German sportscars from the early nineteen fifties but updated with a modern space frame CAD designed tubular chassis for added strength and safety, a 3mm thick high strength hand laid laminated fiberglass for decreased weight and advanced air-cooled high-performance engines for added reliability. With pricing starting at around 25,999 Euro's, Autoclassic Spyder is the most cost-effective high-performance tribute sportscar from Brazil!

#### Autoclassic Speedster

Autoclassic Speedster captures the elegance of the great sports car from the late nineteen fifties but updated with a modern space frame CAD designed tubular chassis for added strength and safety, a 3mm thick high strength hand laid laminated fiberglass and advanced air-cooled high performance engines for added reliability. With pricing starting at around 33,999 USD, Autoclassic Speedster is the most cost-effective high-performance tribute sportscar from Brazil"