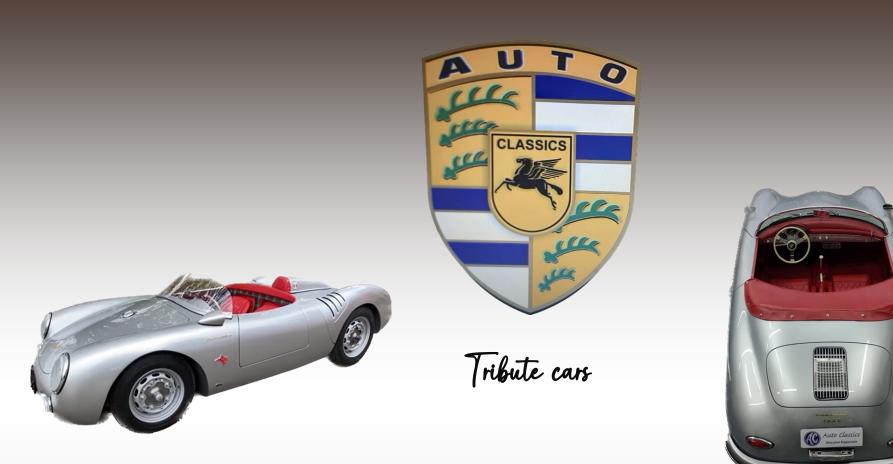

# WWW.AUTOCLASSICSBRAZIL.COM

#### The premier custom built tribute car manufacturer from Brazil !

Auto Classics brings to the forefront Brazil's long history of building high craftsmanship custom cars with a classic design. Since 2015, Auto Classics Brazil have been catering to our customers from all over the world. All of our custom built tribute cars incorporate our advanced CAD designed tubular chassis, ultra stiff fiberglass body along with enhanced air cooled engines providing the highest performance, lowest cost and most reliable experience!

Auto Classics Brazil, Sao Paulo