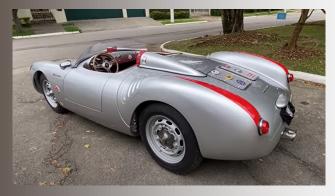

#### **Autoclassic Spyder**

Autoclassic Spyder captures the essence of the great German sportscars from the early nineteen fifties but updated with a modern space frame CAD designed tubular chassis for added strength and safety, a 3mm thick high strength hand laid laminated fiberglass for decreased weight and advanced air-cooled high-performance engines for added reliability. With pricing starting at around 25,999 Euro's, Autoclassic Spyder is the most cost-effective high-performance tribute sportscar from Brazil!