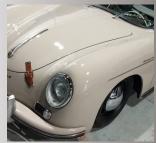

. With pricing starting at around 25,999 Euro's, Autoclassic Spyder is the most cost-effective high-performance tribute sportscar from Brazil!













Auto Classics Brazil copyright 2022 Page 3

autoclassicsicv@gmail.com

Sao Paulo, Brazil



#### Autoclassic Speedster

Autoclassic Speedster captures the elegance of the great sports car from the late nineteen fifties but updated with a modern space frame CAD designed tubular chassis for added strength and safety, a 3mm thick high strength hand laid laminated fiberglass and advanced air-cooled high performance engines for added reliability. With pricing starting at around 33,999 USD, Autoclassic Speedster is the most cost-effective high-performance tribute sportscar from Brazil"





Sao Paulo, Brazil







autoclassicsicv@gmail.com





Auto Classics Brazil copyright 2022 Page 4



#### BODYWORK: LAMINATED WITH HIGH STRENGTH FIBER GLASS, 3 MM THICKNESS.









# Chassis: 3mm MIG welded tube chassis for extra strength!







Auto Classics Brazil copyright 2022 Page 6



Paint: 4 Layer Aerospace quality for a shiny finish to last for years!











Auto Classics Brazil copyright 2022 Page 7

Sao Paulo, Brazil

autoclassicsicv@gmail.com



Custom made Air Cooled Engine with front Semi independent suspension and rear coil overs for superior performance.











Various models; Spyder and Speedster with various options available to meet your specfic taste!













Sao Paulo, Brazil

autoclassicsicv@gmail.com

Auto Classics Brazil copyright 2022 Page 9

### **DATASHEET SPYDER**

| MOTOR            | – Mid-engi