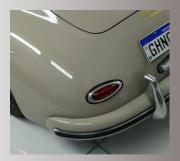

#### **Autoclassic Spyder**

Autoclassic Spyder captures the essence of the great German sportscars from the early nineteen fifties but updated with a modern space frame CAD designed tubular chassis for added strength and safety, a 3mm thick high strength hand laid laminated fiberglass for decreased weight and advanced air-cooled high-performance engines for added reliability. With pricing starting at around 25,999 Euro's, Autoclassic Spyder is the most cost-effective high-performance tribute sportscar from Brazil!

#### Autoclassic Speedster

Autoclassic Speedster captures the elegance of the great sports car from the late nineteen fifties but updated with a modern space frame CAD designed tubular chassis for added strength and safety, a 3mm thick high strength hand laid laminated fiberglass and advanced air-cooled high performance engines for added reliability. With pricing starting at around 33,999 USD, Autoclassic Speedster is the most cost-effective high-performance tribute sportscar from Brazil"